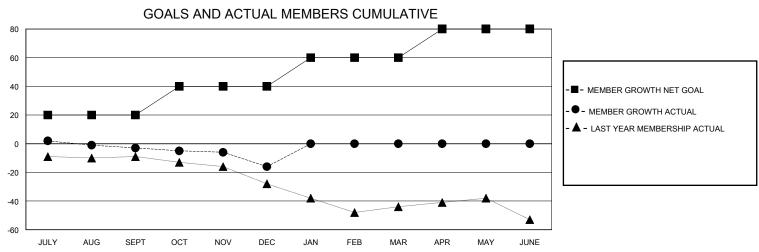

## District 14 H

GMT: LOCATION PENNSYLVANIA GMT CA

| OIVIT.        | The second of th |             |               |                       |                        |                         |                                                    |  |
|---------------|--------------------------------------------------------------------------------------------------------------------------------------------------------------------------------------------------------------------------------------------------------------------------------------------------------------------------------------------------------------------------------------------------------------------------------------------------------------------------------------------------------------------------------------------------------------------------------------------------------------------------------------------------------------------------------------------------------------------------------------------------------------------------------------------------------------------------------------------------------------------------------------------------------------------------------------------------------------------------------------------------------------------------------------------------------------------------------------------------------------------------------------------------------------------------------------------------------------------------------------------------------------------------------------------------------------------------------------------------------------------------------------------------------------------------------------------------------------------------------------------------------------------------------------------------------------------------------------------------------------------------------------------------------------------------------------------------------------------------------------------------------------------------------------------------------------------------------------------------------------------------------------------------------------------------------------------------------------------------------------------------------------------------------------------------------------------------------------------------------------------------------|-------------|---------------|-----------------------|------------------------|-------------------------|----------------------------------------------------|--|
|               | Club                                                                                                                                                                                                                                                                                                                                                                                                                                                                                                                                                                                                                                                                                                                                                                                                                                                                                                                                                                                                                                                                                                                                                                                                                                                                                                                                                                                                                                                                                                                                                                                                                                                                                                                                                                                                                                                                                                                                                                                                                                                                                                                           | s           |               | Members               |                        |                         |                                                    |  |
|               | RESULTS FOR                                                                                                                                                                                                                                                                                                                                                                                                                                                                                                                                                                                                                                                                                                                                                                                                                                                                                                                                                                                                                                                                                                                                                                                                                                                                                                                                                                                                                                                                                                                                                                                                                                                                                                                                                                                                                                                                                                                                                                                                                                                                                                                    | R 2023-2024 |               | RESULTS FOR 2023-2024 |                        |                         |                                                    |  |
| QUARTER       | NEW CLUB GOAL                                                                                                                                                                                                                                                                                                                                                                                                                                                                                                                                                                                                                                                                                                                                                                                                                                                                                                                                                                                                                                                                                                                                                                                                                                                                                                                                                                                                                                                                                                                                                                                                                                                                                                                                                                                                                                                                                                                                                                                                                                                                                                                  | NEW CLUBS   | DROPPED CLUBS | QUARTER MEME          | BER GROWTH NET<br>GOAL | MEMBER GROWTH<br>ACTUAL | DROPPED<br>MEMBERS ACTUAL<br>(including transfers) |  |
| JULY/AUG/SEPT | 0                                                                                                                                                                                                                                                                                                                                                                                                                                                                                                                                                                                                                                                                                                                                                                                                                                                                                                                                                                                                                                                                                                                                                                                                                                                                                                                                                                                                                                                                                                                                                                                                                                                                                                                                                                                                                                                                                                                                                                                                                                                                                                                              | 0           | 0             | JULY/AUG/SEPT         | 20                     | 8                       | 11                                                 |  |
| OCT/NOV/DEC   | 1                                                                                                                                                                                                                                                                                                                                                                                                                                                                                                                                                                                                                                                                                                                                                                                                                                                                                                                                                                                                                                                                                                                                                                                                                                                                                                                                                                                                                                                                                                                                                                                                                                                                                                                                                                                                                                                                                                                                                                                                                                                                                                                              | 0           | 0             | OCT/NOV/DEC           | 20                     | 5                       | 18                                                 |  |
| JAN/FEB/MAR   | 0                                                                                                                                                                                                                                                                                                                                                                                                                                                                                                                                                                                                                                                                                                                                                                                                                                                                                                                                                                                                                                                                                                                                                                                                                                                                                                                                                                                                                                                                                                                                                                                                                                                                                                                                                                                                                                                                                                                                                                                                                                                                                                                              | 0           | 0             | JAN/FEB/MAR           | 20                     | 0                       | 0                                                  |  |
| APR/MAY/JUNE  | 0                                                                                                                                                                                                                                                                                                                                                                                                                                                                                                                                                                                                                                                                                                                                                                                                                                                                                                                                                                                                                                                                                                                                                                                                                                                                                                                                                                                                                                                                                                                                                                                                                                                                                                                                                                                                                                                                                                                                                                                                                                                                                                                              | 0           | 0             | APR/MAY/JUNE          | 20                     | 0                       | 0                                                  |  |