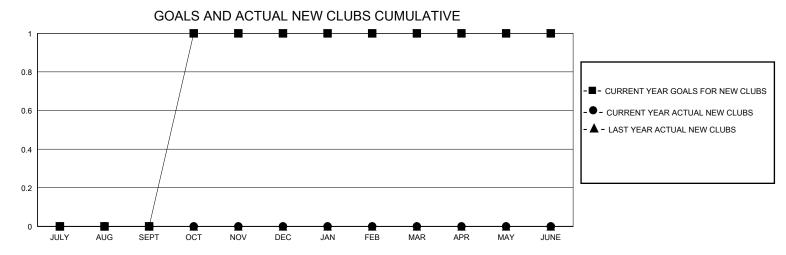

## District 14 H

GMT: LOCATION PENNSYLVANIA GMT CA

| OIVIT.        | The second of th |             |               |                       |                        |                         |                                                    |  |
|---------------|--------------------------------------------------------------------------------------------------------------------------------------------------------------------------------------------------------------------------------------------------------------------------------------------------------------------------------------------------------------------------------------------------------------------------------------------------------------------------------------------------------------------------------------------------------------------------------------------------------------------------------------------------------------------------------------------------------------------------------------------------------------------------------------------------------------------------------------------------------------------------------------------------------------------------------------------------------------------------------------------------------------------------------------------------------------------------------------------------------------------------------------------------------------------------------------------------------------------------------------------------------------------------------------------------------------------------------------------------------------------------------------------------------------------------------------------------------------------------------------------------------------------------------------------------------------------------------------------------------------------------------------------------------------------------------------------------------------------------------------------------------------------------------------------------------------------------------------------------------------------------------------------------------------------------------------------------------------------------------------------------------------------------------------------------------------------------------------------------------------------------------|-------------|---------------|-----------------------|------------------------|-------------------------|----------------------------------------------------|--|
|               | Club                                                                                                                                                                                                                                                                                                                                                                                                                                                                                                                                                                                                                                                                                                                                                                                                                                                                                                                                                                                                                                                                                                                                                                                                                                                                                                                                                                                                                                                                                                                                                                                                                                                                                                                                                                                                                                                                                                                                                                                                                                                                                                                           | s           |               | Members               |                        |                         |                                                    |  |
|               | RESULTS FOR                                                                                                                                                                                                                                                                                                                                                                                                                                                                                                                                                                                                                                                                                                                                                                                                                                                                                                                                                                                                                                                                                                                                                                                                                                                                                                                                                                                                                                                                                                                                                                                                                                                                                                                                                                                                                                                                                                                                                                                                                                                                                                                    | R 2023-2024 |               | RESULTS FOR 2023-2024 |                        |                         |                                                    |  |
| QUARTER       | NEW CLUB GOAL                                                                                                                                                                                                                                                                                                                                                                                                                                                                                                                                                                                                                                                                                                                                                                                                                                                                                                                                                                                                                                                                                                                                                                                                                                                                                                                                                                                                                                                                                                                                                                                                                                                                                                                                                                                                                                                                                                                                                                                                                                                                                                                  | NEW CLUBS   | DROPPED CLUBS | QUARTER MEME          | BER GROWTH NET<br>GOAL | MEMBER GROWTH<br>ACTUAL | DROPPED<br>MEMBERS ACTUAL<br>(including transfers) |  |
| JULY/AUG/SEPT | 0                                                                                                                                                                                                                                                                                                                                                                                                                                                                                                                                                                                                                                                                                                                                                                                                                                                                                                                                                                                                                                                                                                                                                                                                                                                                                                                                                                                                                                                                                                                                                                                                                                                                                                                                                                                                                                                                                                                                                                                                                                                                                                                              | 0           | 0             | JULY/AUG/SEPT         | 20                     | 8                       | 11                                                 |  |
| OCT/NOV/DEC   | 1                                                                                                                                                                                                                                                                                                                                                                                                                                                                                                                                                                                                                                                                                                                                                                                                                                                                                                                                                                                                                                                                                                                                                                                                                                                                                                                                                                                                                                                                                                                                                                                                                                                                                                                                                                                                                                                                                                                                                                                                                                                                                                                              | 0           | 0             | OCT/NOV/DEC           | 20                     | 5                       | 18                                                 |  |
| JAN/FEB/MAR   | 0                                                                                                                                                                                                                                                                                                                                                                                                                                                                                                                                                                                                                                                                                                                                                                                                                                                                                                                                                                                                                                                                                                                                                                                                                                                                                                                                                                                                                                                                                                                                                                                                                                                                                                                                                                                                                                                                                                                                                                                                                                                                                                                              | 0           | 0             | JAN/FEB/MAR           | 20                     | 0                       | 0                                                  |  |
| APR/MAY/JUNE  | 0                                                                                                                                                                                                                                                                                                                                                                                                                                                                                                                                                                                                                                                                                                                                                                                                                                                                                                                                                                                                                                                                                                                                                                                                                                                                                                                                                                                                                                                                                                                                                                                                                                                                                                                                                                                                                                                                                                                                                                                                                                                                                                                              | 0           | 0             | APR/MAY/JUNE          | 20                     | 0                       | 0                                                  |  |